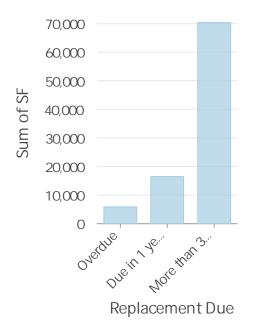

### Replacement

Overdue (8)

Due this year (0)

Due in 1 year (5)

Due in 2 years (0)

Due in 3 years (0)

More than 3 years (42)