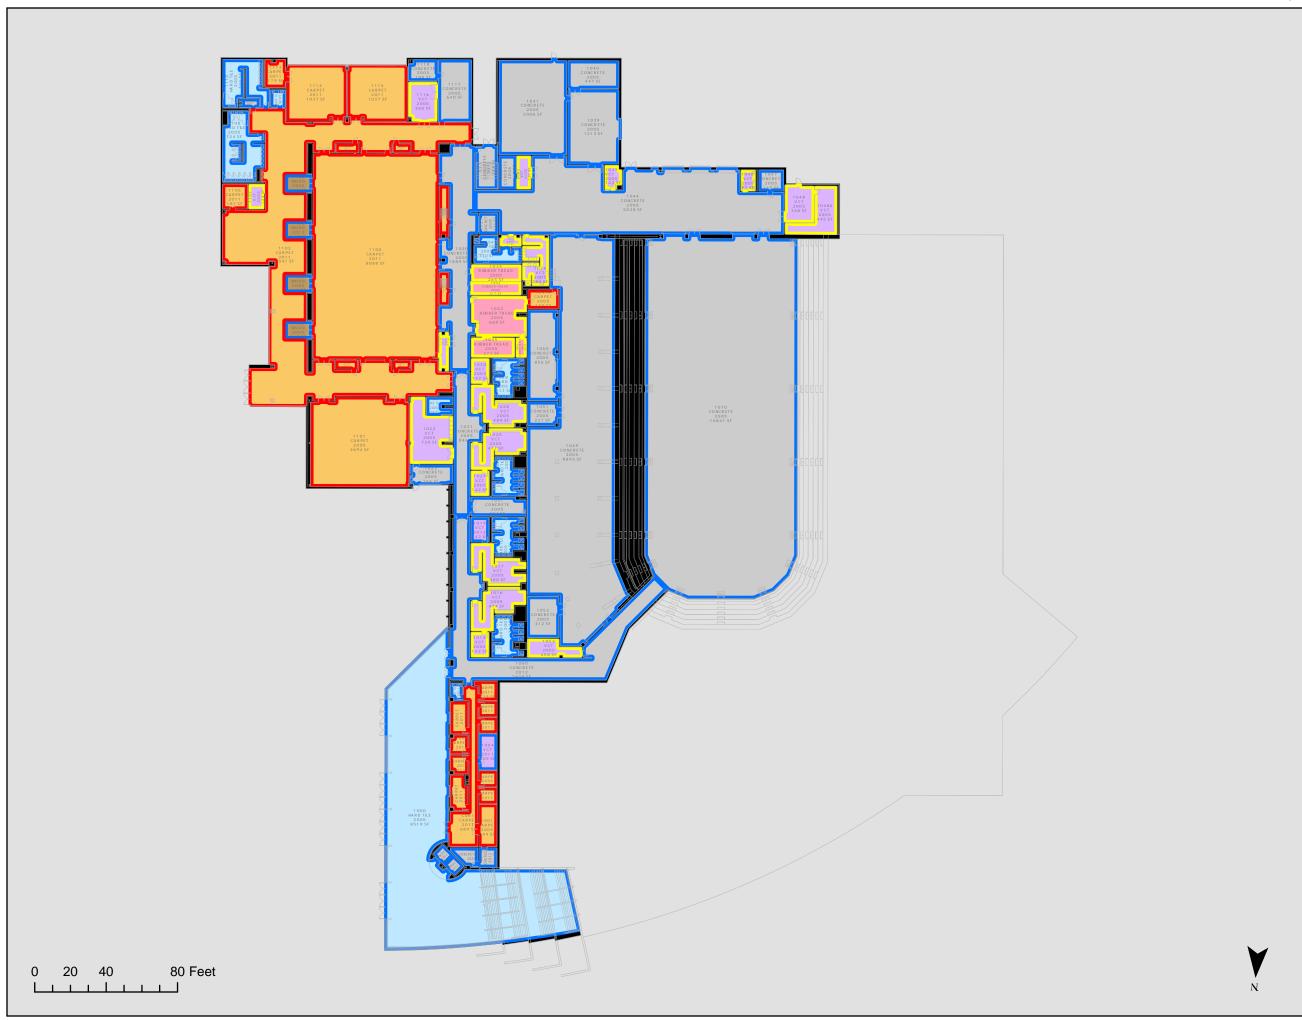

# Garland ISD Flooring Map

925.1 Level 1

### **FLOORING**

CARPET (25)

VCT (21)

HARD TILE (11)

CONCRETE (25)

WOOD (4)

RUBBER TREAD (5)

### Replacement

Overdue (25)

Due this year (0)

Due in 1 year (24)

Due in 2 years (0)

Due in 3 years (0)

More than 3 years (42)