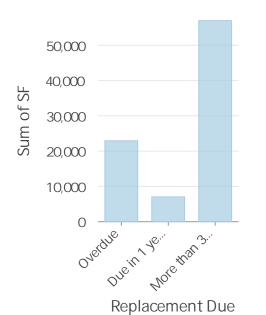

### Replacement

Overdue (25)

Due this year (0)

Due in 1 year (24)

Due in 2 years (0)

Due in 3 years (0)

More than 3 years (42)