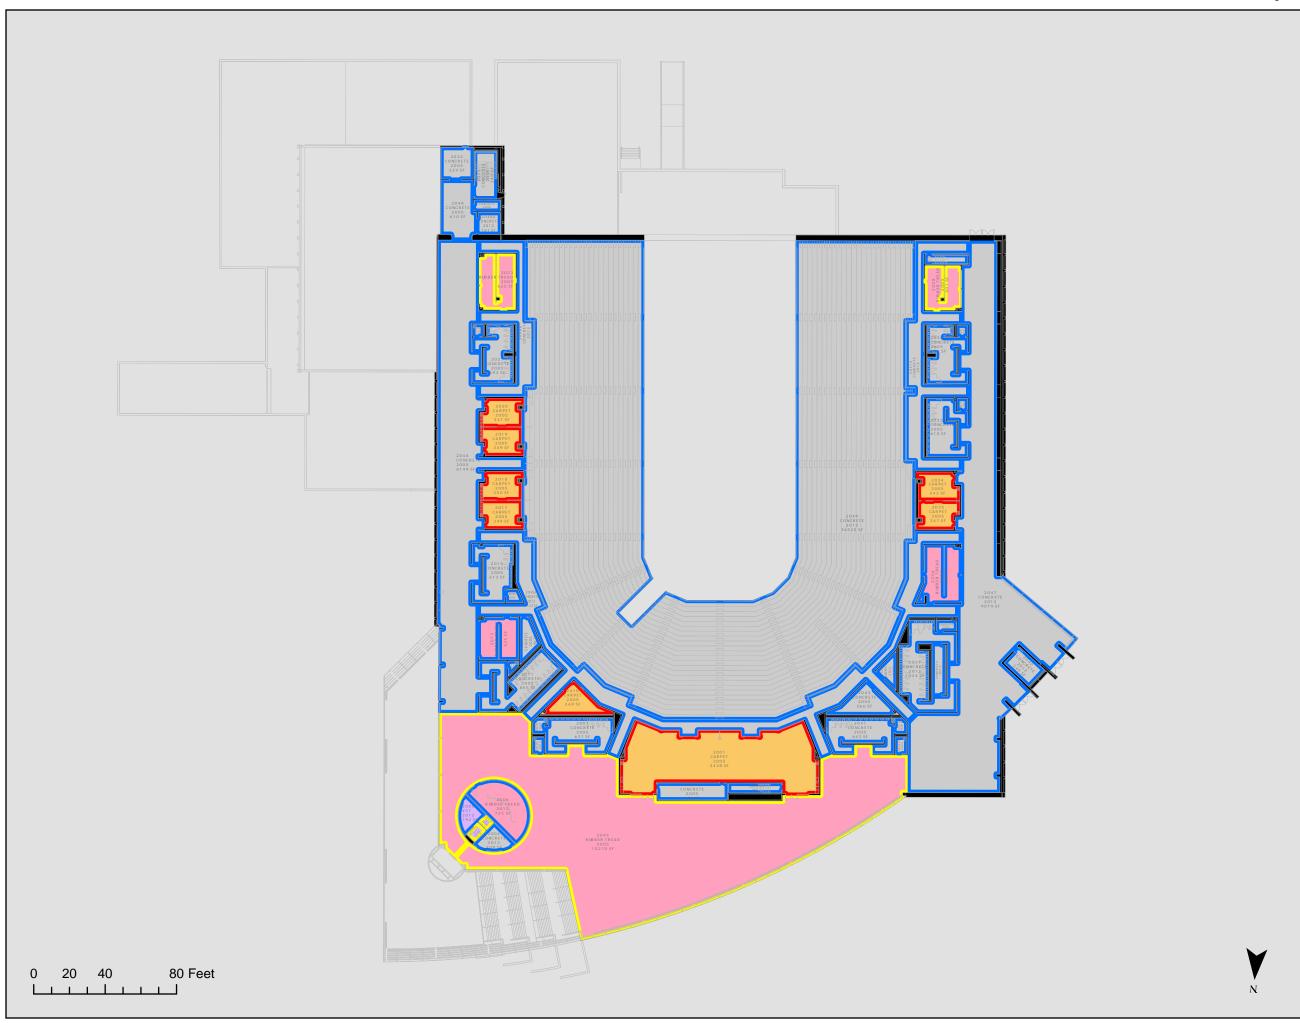

### Garland ISD Flooring Map CCC 925.1 Level 2

### **FLOORING**

CARPET (8)

VCT (3)

CONCRETE (38)

RUBBER TREAD (6)

### Replacement

Overdue (8)

Due this year (0)

Due in 1 year (5)

Due in 2 years (0)

Due in 3 years (0)

More than 3 years (42)